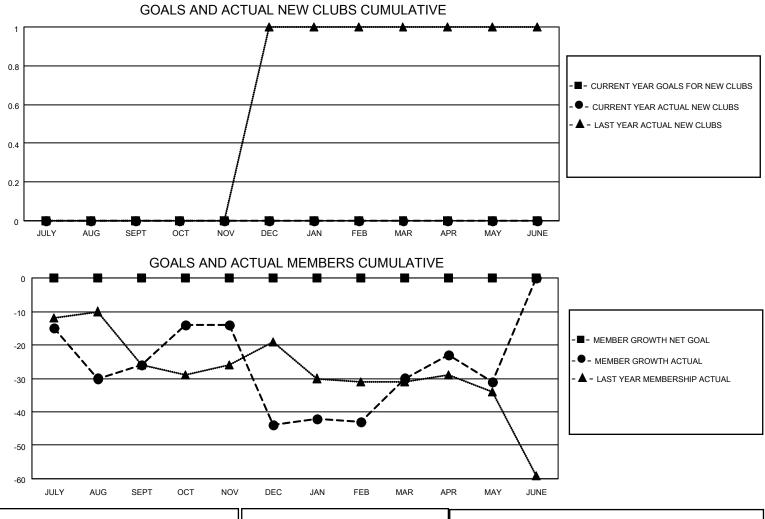

## LOCATION NEW JERSEY

District 16 L

Results as of: 5/31/2022

| Clubs                 |               |           |               | Members               |                        |                         |                                                    |
|-----------------------|---------------|-----------|---------------|-----------------------|------------------------|-------------------------|----------------------------------------------------|
| RESULTS FOR 2021-2022 |               |           |               | RESULTS FOR 2021-2022 |                        |                         |                                                    |
| QUARTER               | NEW CLUB GOAL | NEW CLUBS | DROPPED CLUBS | QUARTER               | BER GROWTH NET<br>GOAL | MEMBER GROWTH<br>ACTUAL | DROPPED<br>MEMBERS ACTUAL<br>(including transfers) |
| JULY/AUG/SEPT         | 0             | 0         | 1             | JULY/AUG/SEPT         | 0                      | 55                      | 72                                                 |
| OCT/NOV/DEC           | 0             | 0         | 2             | OCT/NOV/DEC           | 0                      | 34                      | 50                                                 |
| JAN/FEB/MAR           | 0             | 0         | 0             | JAN/FEB/MAR           | 0                      | 61                      | 19                                                 |
| APR/MAY/JUNE          | 0             | 0         | 0             | APR/MAY/JUNE          | 0                      | 19                      | 19                                                 |